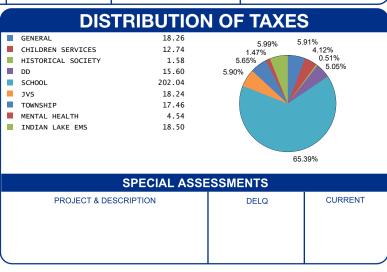

| 5                                     |
|-----------------------------------------------------------------------------|---------------------------------------|
| GROSS REAL ESTATE TAXES TAX REDUCTION NON-BUSINESS CREDIT DELQ. REAL ESTATE | 525.38<br>-187.30<br>-29.12<br>162.71 |
| HALF YEAR AMOUNT DUE                                                        | 317.19                                |
| FULL YEAR AMOUNT DUE                                                        | 471.67                                |
|                                                                             |                                       |
|                                                                             |                                       |



OFFICE HOURS MONDAY - FRIDAY 8:00 AM TO 4:30 PM PHONE: 937-599-7223



## RHONDA K. STAFFORD LOGAN COUNTY TREASURER 100 SOUTH MADRIVER STREET, STE 104 BELLEFONTAINE, OH 43311



| PARCEL NUMBER<br>43-005-15-19-007-000 |