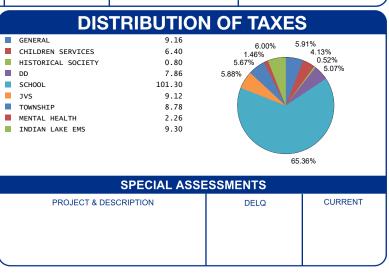

|                                     |
|-----------------------------------------------------------------------------|-------------------------------------|
| GROSS REAL ESTATE TAXES TAX REDUCTION NON-BUSINESS CREDIT DELQ. REAL ESTATE | 263.38<br>-93.86<br>-14.54<br>81.60 |
| HALF YEAR AMOUNT DUE                                                        | 159.09                              |
| FULL YEAR AMOUNT DUE                                                        | 236.58                              |
|                                                                             |                                     |
|                                                                             |                                     |



**OFFICE HOURS MONDAY - FRIDAY 8:00 AM TO 4:30 PM PHONE: 937-599-7223** 



RHONDA K. STAFFORD LOGAN COUNTY TREASURER 100 SOUTH MADRIVER STREET, STE 104 BELLEFONTAINE, OH 43311



| PARCEL NUMBER<br>43-005-15-19-009-000 |                                 |        |  |  |  |
|---------------------------------------|---------------------------------|--------|--|--|--|
| HALF YEAR                             | \$ 159.09                       |        |  |  |  |
| BILL: 023923-6                        |                                 | COUNTY |  |  |  |
| FULL YEAR<br>AMOUNT DUE               | \$ 236.58                       | Z      |  |  |  |
|                                       | 回信日<br>3.82-6.<br>日 <b>第</b> 8: | LOGAN  |  |  |  |
| DUE DATE                              | 2/12/2025