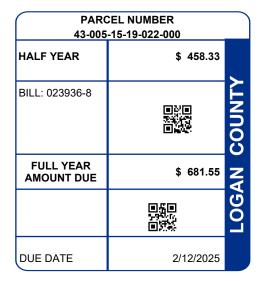

KIRBY JACK F ETAL 28 MARRIOTT ST RICHWOOD OH 43344-1166

| PARCEL NUMBER LEGAL OWNER                                                            |                                   | LEGAL DESCRIPTION                          |                                                                           | F                                                  | PROPERTY ADDRESS                   |                                 |                        |  |
|--------------------------------------------------------------------------------------|-----------------------------------|--------------------------------------------|---------------------------------------------------------------------------|----------------------------------------------------|------------------------------------|---------------------------------|------------------------|--|
| 43-005-15-19-022-000                                                                 |                                   |                                            | 4564 104                                                                  |                                                    |                                    | IRONWOOD AVE                    |                        |  |
|                                                                                      |                                   |                                            | Residential                                                               |                                                    |                                    |                                 |                        |  |
| BILL NUMBER                                                                          | L NUMBER HOMESTEAD / CAUV SAVINGS |                                            | ACRES                                                                     |                                                    |                                    | TAX DISTRICT                    |                        |  |
| 023936-8                                                                             |                                   |                                            | 0.0000                                                                    |                                                    | 43                                 | 43 STOKES TWP ILSD              |                        |  |
| APPRAISED VALUE                                                                      |                                   | ASSESSED VALUE<br>(35% OF MARKET)          | TAX RATE                                                                  | EFFECTIVE TAX<br>RATE (mills)                      | NON-BUSINE<br>CREDIT FACT          |                                 | OCCUPANCY<br>IT FACTOR |  |
| IMPR \$ 2                                                                            | 1,620.00<br>1,880.00<br>3,500.00  | \$ 4,070.00<br>\$ 7,660.00<br>\$ 11,730.00 | 64.700000                                                                 | 41.632597                                          | 0.086071                           | 0.0                             | )21518                 |  |
| CALCI                                                                                | JLATIO                            | N OF TAXES                                 | DISTRIBUTION OF TAXES                                                     |                                                    |                                    |                                 |                        |  |
| GROSS REAL ESTATE TAXES<br>TAX REDUCTION<br>NON-BUSINESS CREDIT<br>DELQ. REAL ESTATE |                                   | 758.98<br>-270.54<br>-42.00<br>235.11      | GENERAL<br>CHILDREN SERVICES<br>HISTORICAL SOCIETY<br>DD<br>SCHOOL<br>JVS | 26.38<br>18.42<br>2.28<br>22.60<br>291.88<br>26.32 | 5.99% 5<br>1.47%<br>5.65%<br>5.90% | .91%<br>4.13%<br>0.51%<br>5.06% |                        |  |
| HALF YEAR AMOUNT DUE                                                                 |                                   |                                            | 458.33                                                                    | TOWNSHIP                                           | 25.24                              |                                 |                        |  |
| FULL YEAR AMOUNT DUE                                                                 |                                   |                                            | 681.55                                                                    | MENTAL HEALTH<br>INDIAN LAKE EMS                   | 6.58<br>26.74                      |                                 |                        |  |
|                                                                                      |                                   |                                            |                                                                           | 65.38% SPECIAL ASSESSMENTS                         |                                    |                                 | .38%                   |  |
|                                                                                      |                                   |                                            |                                                                           |                                                    |                                    |                                 |                        |  |
|                                                                                      |                                   |                                            |                                                                           | PROJECT & DE                                       | SCRIPTION                          | DELQ                            | CURRENT                |  |