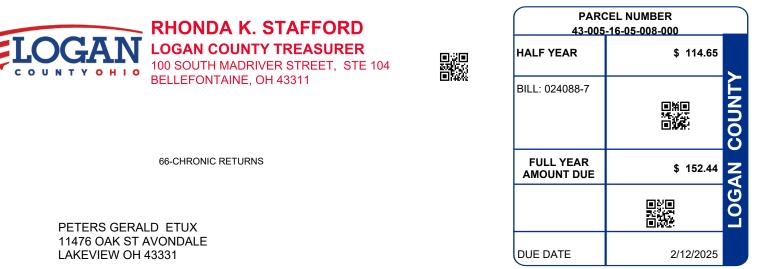

HONDA K. STAFFORD

| PARCEL NUMBER                                                                                                                       |                                 | GAL OWNER                             | LEGAL DESCRIPTION                                   |                                                                                                        | F                                                             | PROPERTY ADDRESS           |                                |  |
|-------------------------------------------------------------------------------------------------------------------------------------|---------------------------------|---------------------------------------|-----------------------------------------------------|--------------------------------------------------------------------------------------------------------|---------------------------------------------------------------|----------------------------|--------------------------------|--|
| 43-005-16-05-008-000 PETERS GERALD ET                                                                                               |                                 | RS GERALD ETUX                        | 2464 189                                            |                                                                                                        | 11476 OAK                                                     | 11476 OAK ST               |                                |  |
|                                                                                                                                     |                                 |                                       | Residential                                         |                                                                                                        |                                                               |                            |                                |  |
| BILL NUMBER HOMESTEAD / CAUV SAVINGS                                                                                                |                                 |                                       | ACRES                                               |                                                                                                        | TAX DISTRICT                                                  |                            |                                |  |
| 024088-7                                                                                                                            |                                 | 0.0000                                |                                                     | 43                                                                                                     | 43 STOKES TWP ILSD                                            |                            |                                |  |
| APPRAISED VA                                                                                                                        | LUE                             | ASSESSED VALUE<br>(35% OF MARKET)     | TAX RATE                                            | EFFECTIVE TAX<br>RATE (mills)                                                                          | NON-BUSINE<br>CREDIT FACT                                     |                            | OCCUPANCY<br>IT FACTOR         |  |
| IMPR                                                                                                                                | 4,660.00<br>\$ 0.00<br>4,660.00 | \$ 1,630.00<br>\$ 0.00<br>\$ 1,630.00 | 64.700000                                           | 41.632597                                                                                              | 0.086071                                                      | 0.0                        | 021518                         |  |
| CALCULATION OF TAXES                                                                                                                |                                 |                                       |                                                     | DISTRIBUTION OF TAXES                                                                                  |                                                               |                            |                                |  |
| GROSS REAL ESTATE TAXES<br>TAX REDUCTION<br>NON-BUSINESS CREDIT<br>SPECIAL ASSESSMENT<br>DELQ. REAL ESTATE<br>DELQ. SPECIAL ASSESS. |                                 |                                       | 105.48<br>-37.58<br>-5.84<br>13.53<br>69.21<br>7.64 | GENERAL<br>CHILDREN SERVICES<br>HISTORICAL SOCIETY<br>DD<br>SCHOOL<br>JVS<br>TOWNSHIP<br>MENTAL HEALTH | 3.68<br>2.56<br>0.30<br>3.14<br>40.54<br>3.66<br>3.54<br>0.92 | 5.99% 5.<br>5.70%<br>5.90% | 93%<br>4.13%<br>0.48%<br>5.06% |  |
| HALF YEAR AMOUNT DUE<br>FULL YEAR AMOUNT DUE                                                                                        |                                 |                                       | 114.65<br>152.44                                    | INDIAN LAKE EMS                                                                                        | 3.72                                                          |                            |                                |  |
|                                                                                                                                     |                                 |                                       |                                                     | 65.32%<br>SPECIAL ASSESSMENTS                                                                          |                                                               |                            |                                |  |
|                                                                                                                                     |                                 |                                       |                                                     | PROJECT & DE<br>AVONDALE LIGHTI                                                                        | SCRIPTION                                                     | DELQ<br>7.64               | CURRENT<br>13.53               |  |