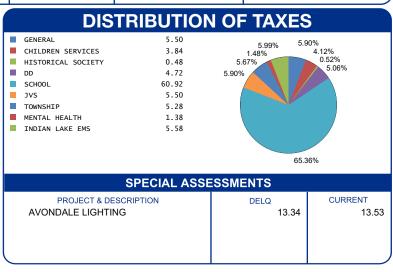

| CALCULATION OF TAX                                                                                                   | XES                                                   |
|----------------------------------------------------------------------------------------------------------------------|-------------------------------------------------------|
| GROSS REAL ESTATE TAXES TAX REDUCTION NON-BUSINESS CREDIT SPECIAL ASSESSMENT DELQ. REAL ESTATE DELQ. SPECIAL ASSESS. | 158.52<br>-56.50<br>-8.82<br>13.53<br>108.56<br>13.34 |
| HALF YEAR AMOUNT DUE                                                                                                 | 175.27                                                |
| FULL YEAR AMOUNT DUE                                                                                                 | 228.63                                                |
|                                                                                                                      |                                                       |
|                                                                                                                      |                                                       |