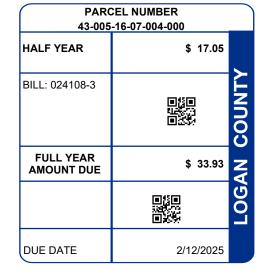

BREECE EDWARD A 14585 BEECH ST LAKEVIEW OH 43331-9752

| PARCEL NUMBER LEGAL OWNER |                                       | LEGAL DESCRIPTION                 |             | PRO                           | PROPERTY ADDRESS              |                                  |  |  |
|---------------------------|---------------------------------------|-----------------------------------|-------------|-------------------------------|-------------------------------|----------------------------------|--|--|
| 43-005-16-07-004-000 E    |                                       | BREECE EDWARD A                   |             | 2464 129                      |                               | LINDEN ST                        |  |  |
|                           |                                       |                                   | Residential |                               |                               |                                  |  |  |
| BILL NUMBER HOMES         |                                       | EAD / CAUV SAVINGS                | S ACRES     |                               | TA                            | TAX DISTRICT                     |  |  |
| 024108-3                  |                                       |                                   |             | 0.0000                        | 43 STC                        | 43 STOKES TWP ILSD               |  |  |
| APPRAISED VALUE           |                                       | ASSESSED VALUE<br>(35% OF MARKET) | TAX RATE    | EFFECTIVE TAX<br>RATE (mills) | NON-BUSINESS<br>CREDIT FACTOR | OWNER OCCUPANCY<br>CREDIT FACTOR |  |  |
| LAND<br>IMPR<br>TOTAL     | \$ 1,510.00<br>\$ 0.00<br>\$ 1,510.00 | \$ 530.00<br>\$ 0.00<br>\$ 530.00 | 64.700000   | 41.632597                     | 0.086071                      | 0.021518                         |  |  |
| CAL                       | CULATIO                               | N OF TAXES                        |             | DISTRIBUTION OF TAXES         |                               |                                  |  |  |
| GROSS REAL ESTATE TAXES   |                                       |                                   | 34.34       | GENERAL                       | 1.18                          | 5.93% 5.83%                      |  |  |

| TAX REDUCTION<br>NON-BUSINESS CREDIT<br>SPECIAL ASSESSMENT<br>DELQ. REAL ESTATE<br>PAYMENTS APPLIED | -12.18<br>-1.92<br>13.53<br>-1.68 | CHILDREN SERVICES<br>HISTORICAL SOCIETY<br>DD<br>SCHOOL<br>JVS<br>TOWNSHIP<br>MENTAL HEALTH | 0.84<br>0.12<br>1.04<br>13.20<br>1.20<br>1.16<br>0.30 | 1.48%<br>5.73%<br>5.93% | 4.15%<br>0.59%<br>5.14% |
|-----------------------------------------------------------------------------------------------------|-----------------------------------|---------------------------------------------------------------------------------------------|-------------------------------------------------------|-------------------------|-------------------------|
| HALF YEAR AMOUNT DUE<br>FULL YEAR AMOUNT DUE                                                        | 17.05<br>33.93                    | INDIAN LAKE EMS                                                                             | 1.20                                                  |                         | .22%                    |
|                                                                                                     |                                   | PROJECT & DESCF<br>AVONDALE LIGHTING                                                        | RIPTION                                               | DELQ<br>0.00            | CURRENT<br>13.53        |