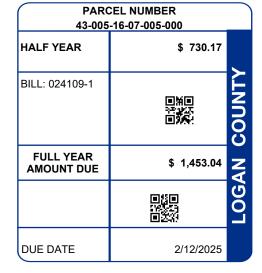

BREECE EDWARD A 14585 BEECH ST LAKEVIEW OH 43331-9752

| PARCEL NUMBER                                                                                                                        | EL NUMBER LEGAL OWNER |                                             | LEGAL DESCRIPTION                                          |                                            | F                         | PROPERTY ADDRESS               |                  |  |
|--------------------------------------------------------------------------------------------------------------------------------------|-----------------------|---------------------------------------------|------------------------------------------------------------|--------------------------------------------|---------------------------|--------------------------------|------------------|--|
| 43-005-16-07-005-000 BREECE EDWARD A                                                                                                 |                       | 2464 127 128                                |                                                            | 14585 BEE                                  | 14585 BEECH AVE           |                                |                  |  |
|                                                                                                                                      |                       |                                             | Residential                                                |                                            |                           |                                |                  |  |
| BILL NUMBER HOMESTEAD / CAUV SAVINGS                                                                                                 |                       | ACRES                                       |                                                            |                                            | TAX DISTRICT              |                                |                  |  |
| 024109-1                                                                                                                             |                       |                                             | 0.0000                                                     |                                            | 43                        | 43 STOKES TWP ILSD             |                  |  |
| APPRAISED VALUE                                                                                                                      |                       | ASSESSED VALUE<br>(35% OF MARKET) TAX F     |                                                            | EFFECTIVE TAX<br>RATE (mills)              | NON-BUSINE<br>CREDIT FACT |                                |                  |  |
| LAND \$ 13,840.00<br>IMPR \$ 95,130.00<br>TOTAL \$ 108,970.00                                                                        |                       | \$ 4,840.00<br>\$ 33,300.00<br>\$ 38,140.00 | 64.700000                                                  | 41.632597                                  | 0.086071                  | 0.0                            | 0.021518         |  |
| CALCULATION OF TAXES                                                                                                                 |                       |                                             |                                                            | DISTRIBUTION OF TAXES                      |                           |                                |                  |  |
| GROSS REAL ESTATE TAXES<br>TAX REDUCTION<br>NON-BUSINESS CREDIT<br>OWNER OCCUPANCY CREDIT<br>SPECIAL ASSESSMENT<br>DELQ. REAL ESTATE |                       |                                             | 2,467.70<br>-879.78<br>-136.70<br>-32.52<br>27.05<br>78.29 | HISTORICAL SOCTETY 7.38 5.63% 0.52         |                           | 89%<br>4.22%<br>0.52%<br>5.03% |                  |  |
| PAYMENTS APPLIED                                                                                                                     |                       | 71.00                                       | MENTAL HEALTH                                              | 21.34<br>86.34                             |                           |                                |                  |  |
| HALF YEAR AMOUNT DUE                                                                                                                 |                       |                                             | 730.17                                                     |                                            | 00101                     |                                |                  |  |
| FULL YEAR AMOUNT DUE 1                                                                                                               |                       |                                             | 1,453.04                                                   |                                            |                           | 65.21%                         |                  |  |
|                                                                                                                                      |                       |                                             |                                                            |                                            | SPECIAL ASSESSMENTS       |                                |                  |  |
|                                                                                                                                      |                       |                                             |                                                            | PROJECT & DESCRIPTION<br>AVONDALE LIGHTING |                           | DELQ<br>0.00                   | CURRENT<br>27.05 |  |