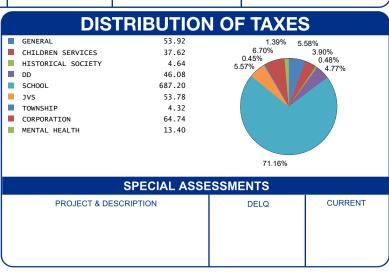

|                      | APPRAISED VALUE | ASSESSED VALUE<br>(35% OF MARKET)           | TAX RATE  | EFFECTIVE TAX RATE (mills) | NON-BUSINESS<br>CREDIT FACTOR | OWNER OCCUPANCY CREDIT FACTOR |
|----------------------|-----------------|---------------------------------------------|-----------|----------------------------|-------------------------------|-------------------------------|
| LANI<br>IMPF<br>TOTA | \$ 59,350.00    | \$ 3,200.00<br>\$ 20,770.00<br>\$ 23,970.00 | 72.380000 | 43.956415                  | 0.083469                      | 0.020867                      |

| CALCULATION OF TAX                                                          | KES                                       |
|-----------------------------------------------------------------------------|-------------------------------------------|
| GROSS REAL ESTATE TAXES TAX REDUCTION NON-BUSINESS CREDIT DELQ. REAL ESTATE | 1,735.02<br>-681.34<br>-87.98<br>1,115.64 |
| HALF YEAR AMOUNT DUE                                                        | 1,598.49                                  |
| FULL YEAR AMOUNT DUE                                                        | 2,081.34                                  |
|                                                                             |                                           |
| HALF YEAR AMOUNT DUE                                                        | 1,598.49                                  |