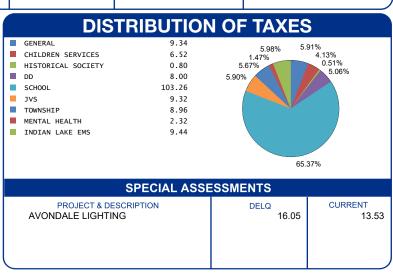

| CALCULATION OF T                                                                                                     | AXES                                                   |
|----------------------------------------------------------------------------------------------------------------------|--------------------------------------------------------|
| GROSS REAL ESTATE TAXES TAX REDUCTION NON-BUSINESS CREDIT SPECIAL ASSESSMENT DELQ. REAL ESTATE DELQ. SPECIAL ASSESS. | 268.56<br>-95.72<br>-14.88<br>13.53<br>108.56<br>16.05 |
| HALF YEAR AMOUNT DUE                                                                                                 | 210.36                                                 |
| FULL YEAR AMOUNT DUE                                                                                                 | 296.10                                                 |
|                                                                                                                      |                                                        |