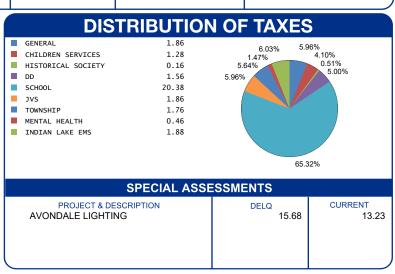

| CALCULATION OF T                                                                                                     | AXES                                                |
|----------------------------------------------------------------------------------------------------------------------|-----------------------------------------------------|
| GROSS REAL ESTATE TAXES TAX REDUCTION NON-BUSINESS CREDIT SPECIAL ASSESSMENT DELQ. REAL ESTATE DELQ. SPECIAL ASSESS. | 53.12<br>-18.94<br>-2.98<br>13.23<br>36.36<br>15.68 |
| HALF YEAR AMOUNT DUE                                                                                                 | 74.26                                               |
| FULL YEAR AMOUNT DUE                                                                                                 | 96.47                                               |
|                                                                                                                      |                                                     |