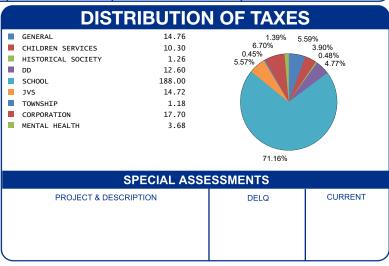

| PARCEL NUMBER LI     |                       | GAL OWNER                         | LEGAL DESCRIPTION |                               |               | PROPERTY ADDRESS           |                                  |
|----------------------|-----------------------|-----------------------------------|-------------------|-------------------------------|---------------|----------------------------|----------------------------------|
| 11-091-10-01-017-000 | TOKIO INVESTMENTS LLC |                                   | 0004 2069         |                               | SPRINGHILL ST |                            |                                  |
|                      |                       |                                   | Residential       |                               |               |                            |                                  |
| BILL NUMBER          | HOMESTE               | AD / CAUV SAVINGS                 |                   | ACRES                         |               | TAX DISTRICT               |                                  |
| 002427-1             |                       |                                   |                   | 0.0000                        |               | 11 HARRISON BE             | ELLEFONTAINE CORP                |
| APPRAISED VALUE      |                       | ASSESSED VALUE<br>(35% OF MARKET) | TAX RATE          | EFFECTIVE TAX<br>RATE (mills) |               | ON-BUSINESS<br>EDIT FACTOR | OWNER OCCUPANCY<br>CREDIT FACTOR |
|                      |                       |                                   |                   |                               |               |                            |                                  |

| APPRA                 | AISED VALUE                             | (35% OF MARKET)                       | IAX KAIE  | RATE (mills) | CREDIT FACTOR | CREDIT FACTOR |
|-----------------------|-----------------------------------------|---------------------------------------|-----------|--------------|---------------|---------------|
| LAND<br>IMPR<br>TOTAL | \$ 18,750.00<br>\$ 0.00<br>\$ 18,750.00 | \$ 6,560.00<br>\$ 0.00<br>\$ 6,560.00 | 72.380000 | 43.956415    | 0.083469      | 0.020867      |
|                       |                                         |                                       |           |              |               |               |

|   | CALCULATION OF TAX                                                          | KES                                   |
|---|-----------------------------------------------------------------------------|---------------------------------------|
|   | GROSS REAL ESTATE TAXES TAX REDUCTION NON-BUSINESS CREDIT DELQ. REAL ESTATE | 474.80<br>-186.50<br>-24.10<br>145.37 |
|   | HALF YEAR AMOUNT DUE                                                        | 277.47                                |
|   | FULL YEAR AMOUNT DUE                                                        | 409.57                                |
|   |                                                                             |                                       |
| L |                                                                             |                                       |