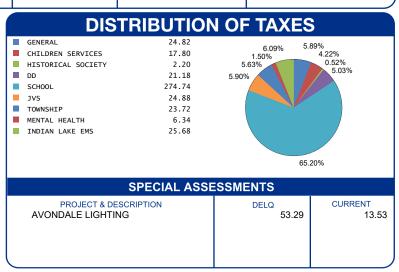

| S                                                                   |
|---------------------------------------------------------------------|
| 733.74<br>-261.60<br>-40.64<br>-10.14<br>13.53<br>1,819.17<br>53.29 |
| 2,089.91                                                            |
| 2,307.35                                                            |
|                                                                     |