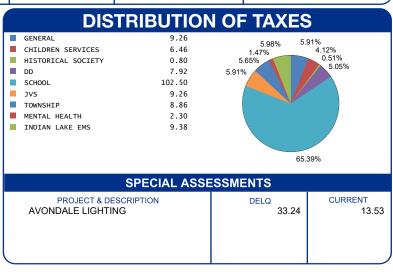

|   | CALCULATION OF TAX                                                                                                   | (ES                                                    |
|---|----------------------------------------------------------------------------------------------------------------------|--------------------------------------------------------|
|   | GROSS REAL ESTATE TAXES TAX REDUCTION NON-BUSINESS CREDIT SPECIAL ASSESSMENT DELQ. REAL ESTATE DELQ. SPECIAL ASSESS. | 266.58<br>-95.06<br>-14.78<br>13.53<br>372.95<br>33.24 |
| ' | HALF YEAR AMOUNT DUE                                                                                                 | 491.33                                                 |
|   | FULL YEAR AMOUNT DUE                                                                                                 | 576.46                                                 |
|   |                                                                                                                      |                                                        |
|   |                                                                                                                      |                                                        |