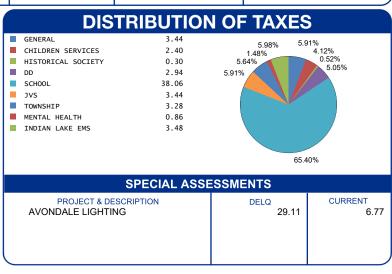

| CALCULATION OF TAX                                                                                                   | ES                                                  |
|----------------------------------------------------------------------------------------------------------------------|-----------------------------------------------------|
| GROSS REAL ESTATE TAXES TAX REDUCTION NON-BUSINESS CREDIT SPECIAL ASSESSMENT DELQ. REAL ESTATE DELQ. SPECIAL ASSESS. | 98.98<br>-35.30<br>-5.48<br>6.77<br>282.02<br>29.11 |
| HALF YEAR AMOUNT DUE                                                                                                 | 343.62                                              |
| FULL YEAR AMOUNT DUE                                                                                                 | 376.10                                              |
|                                                                                                                      |                                                     |
|                                                                                                                      |                                                     |