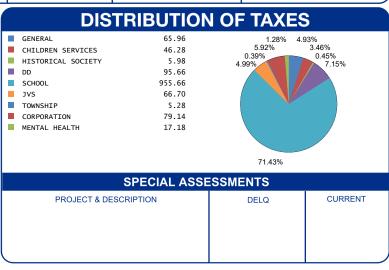

| CALCULATION OF TAX                                      | KES                           |
|---------------------------------------------------------|-------------------------------|
| GROSS REAL ESTATE TAXES TAX REDUCTION DELQ. REAL ESTATE | 1,909.44<br>-571.60<br>738.87 |
| HALF YEAR AMOUNT DUE                                    | 1,407.79                      |
| FULL YEAR AMOUNT DUE                                    | 2,076.71                      |
|                                                         |                               |
|                                                         |                               |
|                                                         |                               |