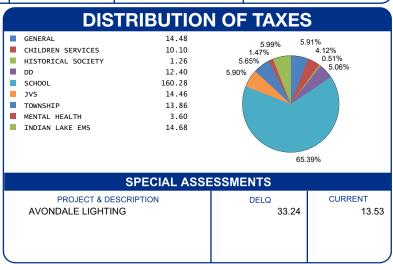

| CALCULATION OF TAX                                                                                                   | KES                                                     |
|----------------------------------------------------------------------------------------------------------------------|---------------------------------------------------------|
| GROSS REAL ESTATE TAXES TAX REDUCTION NON-BUSINESS CREDIT SPECIAL ASSESSMENT DELQ. REAL ESTATE DELQ. SPECIAL ASSESS. | 416.70<br>-148.54<br>-23.04<br>13.53<br>609.48<br>33.24 |
| HALF YEAR AMOUNT DUE                                                                                                 | 772.05                                                  |
| FULL YEAR AMOUNT DUE                                                                                                 | 901.37                                                  |
|                                                                                                                      |                                                         |
|                                                                                                                      |                                                         |