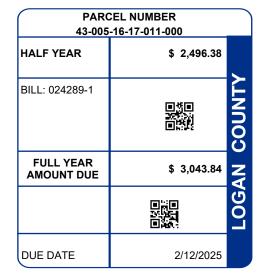

MARSHALL THOMAS J ETAL 5765 PRAIRIE RD SPRINGFIELD OH 45502-9239

| PARCEL NUMBER                                                                                                                       | LEGAL OWNER              |                                             | LEGAL DESCRIPTION                                            |                                                                                                        |                                                                      | PROPERTY ADDRESS      |                                                 |                       |  |
|-------------------------------------------------------------------------------------------------------------------------------------|--------------------------|---------------------------------------------|--------------------------------------------------------------|--------------------------------------------------------------------------------------------------------|----------------------------------------------------------------------|-----------------------|-------------------------------------------------|-----------------------|--|
| 43-005-16-17-011-000                                                                                                                | MARSHALL THOMAS J ETAL   |                                             | 2374 26                                                      |                                                                                                        | 11274                                                                | 11274 ASH ST          |                                                 |                       |  |
|                                                                                                                                     | LIONEOTE                 |                                             | Residential                                                  |                                                                                                        |                                                                      |                       |                                                 |                       |  |
| BILL NUMBER<br>024289-1                                                                                                             | HOMESTEAD / CAUV SAVINGS |                                             |                                                              |                                                                                                        | 43 STOKES TWP ILSD                                                   |                       |                                                 |                       |  |
| APPRAISED VAI                                                                                                                       | LUE                      | ASSESSED VALUE<br>(35% OF MARKET)           | TAX RATE                                                     | EFFECTIVE TAX<br>RATE (mills)                                                                          | NON-BUS                                                              |                       |                                                 | OCCUPANCY<br>T FACTOR |  |
| LAND \$ 9,320.00<br>IMPR \$ 71,880.00<br>TOTAL \$ 81,200.00                                                                         |                          | \$ 3,260.00<br>\$ 25,160.00<br>\$ 28,420.00 | 64.700000                                                    | 41.632597                                                                                              | 0.0860                                                               | 0.086071              |                                                 | 0.021518              |  |
| CALCU                                                                                                                               |                          | DISTRIBUTION OF TAXES                       |                                                              |                                                                                                        |                                                                      |                       |                                                 |                       |  |
| GROSS REAL ESTATE TAXES<br>TAX REDUCTION<br>NON-BUSINESS CREDIT<br>SPECIAL ASSESSMENT<br>DELQ. REAL ESTATE<br>DELQ. SPECIAL ASSESS. |                          |                                             | 1,838.84<br>-655.60<br>-101.84<br>13.53<br>1,932.86<br>16.05 | GENERAL<br>CHILDREN SERVICES<br>HISTORICAL SOCIETY<br>DD<br>SCHOOL<br>JVS<br>TOWNSHIP<br>MENTAL HEALTH | 63.96<br>44.60<br>5.50<br>54.62<br>707.10<br>63.78<br>61.14<br>15.90 | 2 5.9(<br>)<br>3<br>4 | 5.99% 5.91%<br>1.47% 4.12%<br>5.65% 5.90% 5.05% |                       |  |
| HALF YEAR AMOUNT DUE<br>FULL YEAR AMOUNT DUE                                                                                        |                          |                                             | 2,496.38<br>3,043.84                                         | INDIAN LAKE EMS                                                                                        | 64.80                                                                |                       | 65.                                             | 39%                   |  |
|                                                                                                                                     |                          |                                             |                                                              |                                                                                                        | SPECIAL ASSESSMENTS                                                  |                       |                                                 |                       |  |
|                                                                                                                                     |                          |                                             |                                                              | PROJECT & DESCRIPTION<br>AVONDALE LIGHTING                                                             |                                                                      |                       | DELQ<br>16.05                                   | CURRENT<br>13.53      |  |
|                                                                                                                                     |                          |                                             |                                                              |                                                                                                        |                                                                      |                       |                                                 |                       |  |