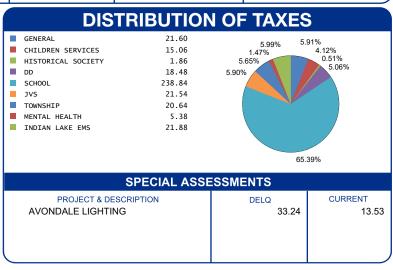

| CALCULATION O                                                                                                        | F TAXES                                                 |
|----------------------------------------------------------------------------------------------------------------------|---------------------------------------------------------|
| GROSS REAL ESTATE TAXES TAX REDUCTION NON-BUSINESS CREDIT SPECIAL ASSESSMENT DELQ. REAL ESTATE DELQ. SPECIAL ASSESS. | 621.12<br>-221.44<br>-34.40<br>13.53<br>908.26<br>33.24 |
| HALF YEAR AMOUNT DUE                                                                                                 | 1,130.91                                                |
| FULL YEAR AMOUNT DUE                                                                                                 | 1,320.31                                                |
|                                                                                                                      |                                                         |
|                                                                                                                      |                                                         |