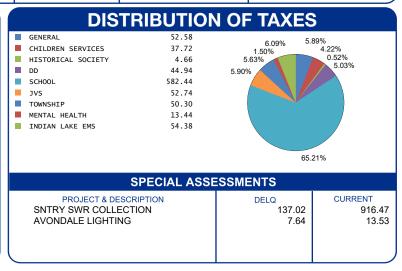

| CALCULATION OF TAX                                                                                                                          | ES                                                                    |
|---------------------------------------------------------------------------------------------------------------------------------------------|-----------------------------------------------------------------------|
| GROSS REAL ESTATE TAXES TAX REDUCTION NON-BUSINESS CREDIT OWNER OCCUPANCY CREDIT SPECIAL ASSESSMENT DELQ. REAL ESTATE DELQ. SPECIAL ASSESS. | 1,555.42<br>-554.54<br>-86.14<br>-21.54<br>930.00<br>495.11<br>144.66 |
| HALF YEAR AMOUNT DUE                                                                                                                        | 1,551.38                                                              |
| FULL YEAR AMOUNT DUE                                                                                                                        | 2,462.97                                                              |
|                                                                                                                                             |                                                                       |
|                                                                                                                                             |                                                                       |