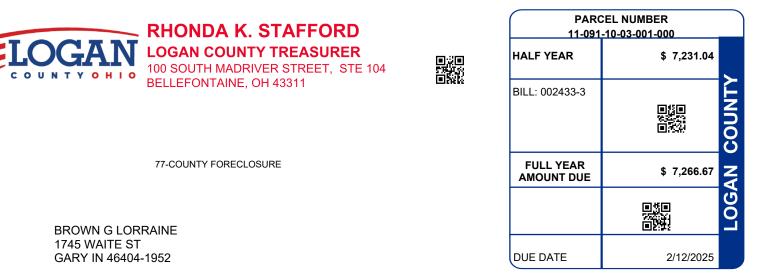

HONDA K. STAFFORD

| PARCEL NUMBER LE                                                                                              |                                    | AL OWNER LEGAL DESCRI                 |                                                 | AL DESCRIPTION                                                                        | I PROPERTY ADDRESS                                    |                                |                                  |  |
|---------------------------------------------------------------------------------------------------------------|------------------------------------|---------------------------------------|-------------------------------------------------|---------------------------------------------------------------------------------------|-------------------------------------------------------|--------------------------------|----------------------------------|--|
| 11-091-10-03-001-000                                                                                          | BROWN G LORRAINE                   |                                       | 0004 2082                                       |                                                                                       | W SANDUS                                              | W SANDUSKY AVE                 |                                  |  |
|                                                                                                               |                                    |                                       | Residential                                     |                                                                                       |                                                       |                                |                                  |  |
| BILL NUMBER                                                                                                   | LL NUMBER HOMESTEAD / CAUV SAVINGS |                                       | ACRES                                           |                                                                                       |                                                       | TAX DISTRICT                   |                                  |  |
| 002433-3                                                                                                      |                                    |                                       | 0.0000                                          |                                                                                       | 11 HARRIS                                             | 11 HARRISON BELLEFONTAINE CORP |                                  |  |
| APPRAISED VALUE                                                                                               |                                    | ASSESSED VALUE<br>(35% OF MARKET)     | TAX RATE                                        | EFFECTIVE TAX<br>RATE (mills)                                                         | NON-BUSINES                                           |                                | OWNER OCCUPANCY<br>CREDIT FACTOR |  |
| IMPR                                                                                                          | 5,050.00<br>\$ 0.00<br>5,050.00    | \$ 1,770.00<br>\$ 0.00<br>\$ 1,770.00 | 72.380000                                       | 43.956415                                                                             | 0.083469                                              | 0.02                           | 20867                            |  |
| CALC                                                                                                          | ULATIO                             | N OF TAXES                            |                                                 | DISTRIBUTION OF TAXES                                                                 |                                                       |                                |                                  |  |
| GROSS REAL ESTATE TAXES<br>TAX REDUCTION<br>NON-BUSINESS CREDIT<br>DELQ. REAL ESTATE<br>DELQ. SPECIAL ASSESS. |                                    |                                       | 128.12<br>-50.32<br>-6.54<br>934.02<br>6,261.39 | GENERAL<br>CHILDREN SERVICES<br>HISTORICAL SOCIETY<br>DD<br>SCHOOL<br>JVS<br>TOWNSHIP | 3.98<br>2.78<br>0.34<br>3.38<br>50.70<br>3.96<br>0.32 |                                | 6.74% 3.90%<br>0.45% 0.48%       |  |
| HALF YEAR AMOUNT DUE 7                                                                                        |                                    | 7,231.04                              | CORPORATION                                     | 4.80                                                                                  |                                                       |                                |                                  |  |
| FULL YEAR AMOUNT DUE                                                                                          | E                                  |                                       | 7,266.67                                        | MENTAL HEALTH                                                                         | 1.00                                                  | 71.15%                         |                                  |  |
|                                                                                                               |                                    |                                       |                                                 | SPECIAL ASSESSMENTS                                                                   |                                                       |                                |                                  |  |
|                                                                                                               |                                    |                                       | PROJECT & DESCI<br>BELLEF. WEEDS, MOV           |                                                                                       |                                                       | DELQ<br>6,261.39               | CURRENT<br>0.00                  |  |
|                                                                                                               |                                    |                                       |                                                 |                                                                                       |                                                       |                                |                                  |  |