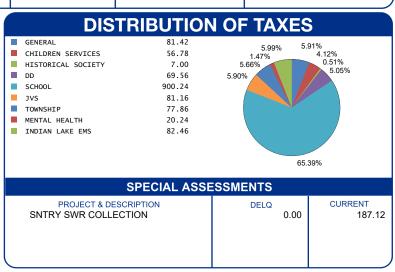

---------------------------|
| GROSS REAL ESTATE TAXES TAX REDUCTION NON-BUSINESS CREDIT SPECIAL ASSESSMENT DELQ. REAL ESTATE | 2,340.90<br>-834.56<br>-129.62<br>187.12<br>2,404.48 |
| PAYMENTS APPLIED                                                                               | 800.00                                               |
| HALF YEAR AMOUNT DUE                                                                           | 2,386.40                                             |
| FULL YEAR AMOUNT DUE                                                                           | 3,168.32                                             |
|                                                                                                |                                                      |



OFFICE HOURS MONDAY - FRIDAY 8:00 AM TO 4:30 PM PHONE: 937-599-7223



## RHONDA K. STAFFORD LOGAN COUNTY TREASURER 100 SOUTH MADRIVER STREET, STE 104 BELLEFONTAINE, OH 43311



| PARCEL NUMBER<br>43-005-16-21-009-004 |                                    |        |  |  |  |
|---------------------------------------|------------------------------------|--------|--|--|--|
| HALF YEAR                             | \$ 2,386.40                        |        |  |  |  |
| BILL: 024392-3                        |                                    | COUNTY |  |  |  |
| FULL YEAR<br>AMOUNT DUE               | \$ 3,168.32                        | Z      |  |  |  |
|                                       | © (5 €<br>74 5 5 5 €<br>© 76 5 7 € | LOGAN  |  |  |  |
| DUE DATE