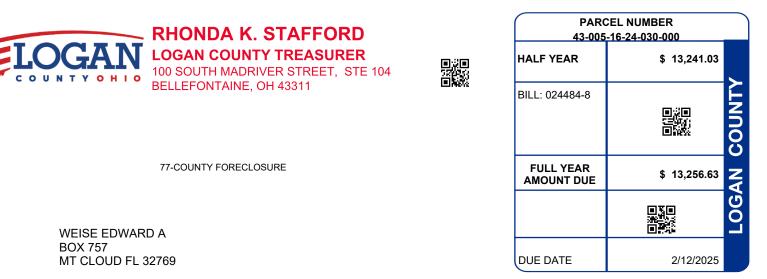

| LOGAN COUNTY TREASURER |
|------------------------|
| WEISE EDWARD A         |
| BOX 757                |
| MT CLOUD FL 32769      |

IONDA K. STAFFORD

| PARCEL NUMBER                                                                      | LEGAL OWNER                     |                                   | LEG                                  | LEGAL DESCRIPTION                                                         |                                               | PROPERTY ADDRESS                 |                                  |  |
|------------------------------------------------------------------------------------|---------------------------------|-----------------------------------|--------------------------------------|---------------------------------------------------------------------------|-----------------------------------------------|----------------------------------|----------------------------------|--|
| 43-005-16-24-030-000                                                               | WEISE EDWARD A                  |                                   | 0000 12276                           | 0000 12276 ****                                                           |                                               | NEWLAND DR                       |                                  |  |
|                                                                                    |                                 |                                   | Residential                          |                                                                           |                                               |                                  |                                  |  |
| BILL NUMBER                                                                        | HOMESTE                         | AD / CAUV SAVINGS                 | ACRES                                |                                                                           |                                               | TAX DISTRICT                     |                                  |  |
| 024484-8                                                                           |                                 |                                   | 0.4120                               |                                                                           | 43                                            | 43 STOKES TWP ILSD               |                                  |  |
| APPRAISED VA                                                                       | LUE                             | ASSESSED VALUE<br>(35% OF MARKET) | TAX RATE                             | EFFECTIVE TAX<br>RATE (mills)                                             | NON-BUSINE<br>CREDIT FACT                     |                                  | OCCUPANCY<br>DIT FACTOR          |  |
| IMPR                                                                               | 2,330.00<br>\$ 0.00<br>2,330.00 | \$ 820.00<br>\$ 0.00<br>\$ 820.00 | 64.700000                            | 41.632597                                                                 | 0.086071                                      | 0.                               | 021518                           |  |
| CALCI                                                                              | JLATIO                          | N OF TAXES                        | DISTRIBUTION OF TAXES                |                                                                           |                                               |                                  |                                  |  |
| GROSS REAL ESTATE TAX<br>TAX REDUCTION<br>NON-BUSINESS CREDIT<br>DELQ. REAL ESTATE | ES                              | 1;                                | 53.12<br>-18.94<br>-2.98<br>3,225.43 | GENERAL<br>CHILDREN SERVICES<br>HISTORICAL SOCIETY<br>DD<br>SCHOOL<br>JVS | 1.86<br>1.28<br>0.16<br>1.56<br>20.38<br>1.86 | 6.03%<br>1.47%<br>5.64%<br>5.96% | 5.96%<br>4.10%<br>0.51%<br>5.00% |  |
| HALF YEAR AMOUNT DUE                                                               |                                 | 1:                                | 3,241.03                             | TOWNSHIP                                                                  | 1.86                                          |                                  |                                  |  |
| FULL YEAR AMOUNT DUE                                                               |                                 | 1:                                | 3,256.63                             | MENTAL HEALTH<br>INDIAN LAKE EMS                                          | 0.46<br>1.88                                  |                                  |                                  |  |
|                                                                                    |                                 |                                   |                                      | 65.32%                                                                    |                                               |                                  |                                  |  |
| SPECIAL ASSESSMENTS                                                                |                                 |                                   |                                      |                                                                           | SSMENTS                                       |                                  |                                  |  |
|                                                                                    |                                 |                                   | PROJECT & DE                         | SCRIPTION                                                                 | DELQ                                          | CURRENT                          |                                  |  |