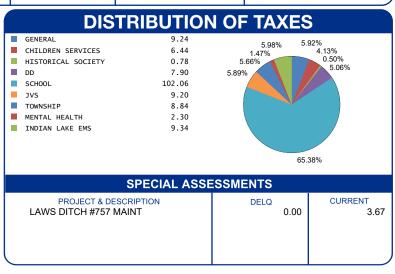

| CALCULATION OF TAXES                                                                                                 |                                                      |
|----------------------------------------------------------------------------------------------------------------------|------------------------------------------------------|
| GROSS REAL ESTATE TAXES TAX REDUCTION NON-BUSINESS CREDIT SPECIAL ASSESSMENT DELQ. REAL ESTATE DELQ. SPECIAL ASSESS. | 265.40<br>-94.58<br>-14.72<br>3.67<br>177.56<br>6.53 |
| PAYMENTS APPLIED                                                                                                     | 184.06                                               |
| HALF YEAR AMOUNT DUE                                                                                                 | 79.92                                                |
| FULL YEAR AMOUNT DUE                                                                                                 | 159.80                                               |
|                                                                                                                      |                                                      |