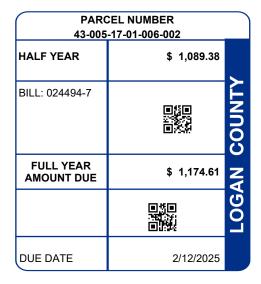

DAVIS KALEB M 11223 KOOTENAY PATH LAKEVIEW OH 43331-9232

| PARCEL NUMBER                                                                        | IBER LEGAL OWNER |                                           | LEGAL DESCRIPTION    |                                              | F                                                                                  | PROPERTY ADDRESS   |                           |  |
|--------------------------------------------------------------------------------------|------------------|-------------------------------------------|----------------------|----------------------------------------------|------------------------------------------------------------------------------------|--------------------|---------------------------|--|
| 43-005-17-01-006-002                                                                 | DAVIS KALEB M    |                                           | 2764 2391            |                                              | KOOTENAY                                                                           | KOOTENAY PATH      |                           |  |
|                                                                                      |                  |                                           | Residential          |                                              |                                                                                    |                    |                           |  |
| BILL NUMBER HOMESTEAD / CAUV SAVINGS                                                 |                  | ACRES                                     |                      | 40                                           |                                                                                    |                    |                           |  |
| 024494-7                                                                             |                  |                                           | 0.0000               |                                              | 43                                                                                 | 43 STOKES TWP ILSD |                           |  |
| APPRAISED VALUE                                                                      |                  | ASSESSED VALUE<br>(35% OF MARKET)         | TAX RATE             | EFFECTIVE TAX<br>RATE (mills)                | NON-BUSINES                                                                        |                    | R OCCUPANCY<br>DIT FACTOR |  |
| LAND \$ 9,260.00<br>IMPR \$ 3,540.00<br>TOTAL \$ 12,800.00                           |                  | \$ 3,240.00<br>\$ 1,240.00<br>\$ 4,480.00 | 64.700000            | 41.632597                                    | 0.086071                                                                           | 1 0.021518         |                           |  |
| CALCI                                                                                | JLATION          | N OF TAXES                                |                      | DISTRIBUTION OF TAXES                        |                                                                                    |                    |                           |  |
| GROSS REAL ESTATE TAXES<br>TAX REDUCTION<br>NON-BUSINESS CREDIT<br>DELQ. REAL ESTATE |                  | 289.86<br>-103.32<br>-16.08<br>1,004.15   | 103.32<br>-16.08     |                                              | 0.08<br>5.98%<br>5.91%<br>4.13%<br>0.50%<br>5.06%<br>1.44<br>0.64<br>0.64<br>0.60% |                    |                           |  |
| HALF YEAR AMOUNT DUE<br>FULL YEAR AMOUNT DUE                                         |                  |                                           | 1,089.38<br>1,174.61 | TOWNSHIP<br>MENTAL HEALTH<br>INDIAN LAKE EMS | 9.66<br>2.52<br>10.20                                                              |                    |                           |  |
|                                                                                      |                  |                                           |                      | 65.38% SPECIAL ASSESSMENTS                   |                                                                                    |                    |                           |  |
|                                                                                      |                  |                                           |                      | PROJECT & DESCRIPTION                        |                                                                                    | DELQ               | CURRENT                   |  |
|                                                                                      |                  |                                           |                      |                                              |                                                                                    |                    |                           |  |