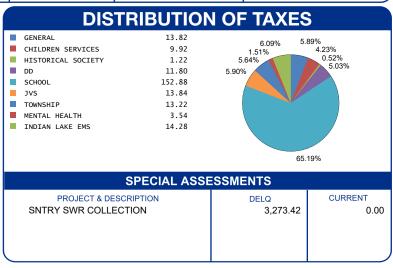

| CALCULATION OF TA                                                                                                                                                             | DISTRIBUTION OF TA                                                             |                                                                                                   |                                                                    |                                 |  |
|-------------------------------------------------------------------------------------------------------------------------------------------------------------------------------|--------------------------------------------------------------------------------|---------------------------------------------------------------------------------------------------|--------------------------------------------------------------------|---------------------------------|--|
| GROSS REAL ESTATE TAXES TAX REDUCTION NON-BUSINESS CREDIT HOMESTEAD OWNER OCCUPANCY CREDIT DELQ. REAL ESTATE DELQ. SPECIAL ASSESS.  HALF YEAR AMOUNT DUE FULL YEAR AMOUNT DUE | 1,042.32<br>-371.58<br>-57.74<br>-364.12<br>-14.36<br>1,198.13<br>3,273.42<br> | GENERAL CHILDREN SERVICES HISTORICAL SOCIETY DD SCHOOL JVS TOWNSHIP MENTAL HEALTH INDIAN LAKE EMS | 13.82<br>9.92<br>1.22<br>11.80<br>152.88<br>13.84<br>13.22<br>3.54 | 5.60<br>1.51%<br>5.64%<br>5.90% |  |
|                                                                                                                                                                               |                                                                                | SPECIAL ASSESSMENTS                                                                               |                                                                    |                                 |  |
|                                                                                                                                                                               |                                                                                | PROJECT & DESCI<br>SNTRY SWR COLLECT                                                              |                                                                    | DELQ<br>3,                      |  |