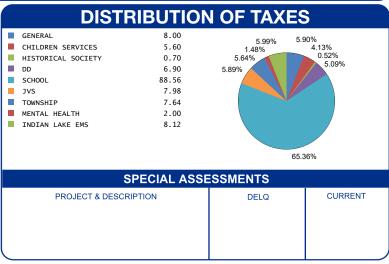

|                       |                                         | (35% OF MARKET)                       |           | RAIE (MIIIS) | CREDIT FACTOR | CREDIT FACTOR |
|-----------------------|-----------------------------------------|---------------------------------------|-----------|--------------|---------------|---------------|
| LAND<br>IMPR<br>TOTAL | \$ 10,170.00<br>\$ 0.00<br>\$ 10,170.00 | \$ 3,560.00<br>\$ 0.00<br>\$ 3,560.00 | 64.700000 | 41.632597    | 0.086071      | 0.021518      |
| CALCULATION OF TAXES  |                                         |                                       |           | DIS          | TRIBUTION OF  | TAXES         |