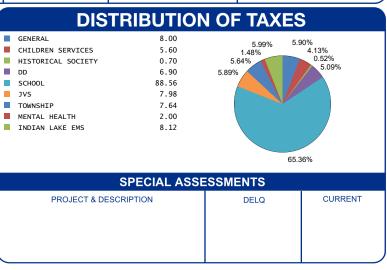

|                                      |  |  |  |  |
|--------------------------------------------------------------------------------------|--------------------------------------|--|--|--|--|
| GROSS REAL ESTATE TAXES<br>TAX REDUCTION<br>NON-BUSINESS CREDIT<br>DELQ. REAL ESTATE | 230.36<br>-82.08<br>-12.78<br>954.24 |  |  |  |  |
| HALF YEAR AMOUNT DUE                                                                 | 1,021.99                             |  |  |  |  |
| FULL YEAR AMOUNT DUE                                                                 | 1,089.74                             |  |  |  |  |
|                                                                                      |                                      |  |  |  |  |



OFFICE HOURS MONDAY - FRIDAY 8:00 AM TO 4:30 PM PHONE: 937-599-7223



## RHONDA K. STAFFORD LOGAN COUNTY TREASURER 100 SOUTH MADRIVER STREET, STE 104 BELLEFONTAINE, OH 43311



PARCEL NUMBER
43-005-17-06-007-002

HALF YEAR \$ 1,021.99

BILL: 024597-7

FULL YEAR
AMOUNT DUE \$ 1,089.74

DUE DATE 2/12/2025

77-COUNTY FORECLOSURE

POWELL MARIE 11180 CHINOOK PATH LAKEVIEW OH 43331-9230

Generated: 1/9/2025 8:20:20 AM