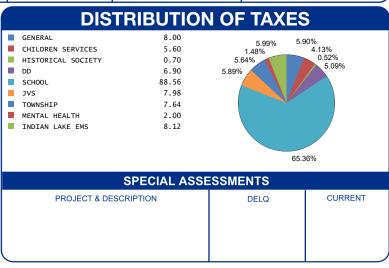

|                                      |  |  |  |  |  |
|--------------------------------------------------------------------------------------|--------------------------------------|--|--|--|--|--|
| GROSS REAL ESTATE TAXES<br>TAX REDUCTION<br>NON-BUSINESS CREDIT<br>DELQ. REAL ESTATE | 230.36<br>-82.08<br>-12.78<br>954.24 |  |  |  |  |  |
| HALF YEAR AMOUNT DUE                                                                 | 1,021.99                             |  |  |  |  |  |
| FULL YEAR AMOUNT DUE                                                                 | 1,089.74                             |  |  |  |  |  |
|                                                                                      |                                      |  |  |  |  |  |



**OFFICE HOURS MONDAY - FRIDAY 8:00 AM TO 4:30 PM PHONE: 937-599-7223** 



## RHONDA K. STAFFORD LOGAN COUNTY TREASURER 100 SOUTH MADRIVER STREET, STE 104 BELLEFONTAINE, OH 43311



**43-005-17-06-007-003 HALF YEAR**\$ 1

BILL: 024598-5

77-COUNTY FORECLOSURE

POWELL MARIE 11180 CHINOOK PATH LAKEVIEW OH 43331-9230

Generated: 1/9/2025 8:20:20 AM

FULL YEAR AMOUNT DUE \$ 1,089.74

DUE DATE 2/12/2025

PARCEL NUMBER

\$ 1,021.99