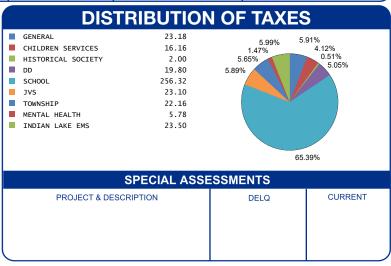

| PARCEL NUMBER                     | ARCEL NUMBER LEGAL OWNER                  |                                            | LEGAL DESCRIPTION |                               | PROPERTY ADDRESS   |                             |                                  |
|-----------------------------------|-------------------------------------------|--------------------------------------------|-------------------|-------------------------------|--------------------|-----------------------------|----------------------------------|
| 43-005-17-06-008-000 POWELL MARIE |                                           | OWELL MARIE                                | 2764 2212 2213    |                               |                    | TUSCARORA PATH              |                                  |
|                                   |                                           |                                            | Residential       |                               |                    |                             |                                  |
| BILL NUMBER HOMESTE               |                                           | AD / CAUV SAVINGS                          | ACRES             |                               |                    | TAX DISTRICT                |                                  |
| 024599-3                          |                                           |                                            | 0.0000            |                               | 43 STOKES TWP ILSD |                             |                                  |
| APPRAISED                         | VALUE                                     | ASSESSED VALUE<br>(35% OF MARKET)          | TAX RATE          | EFFECTIVE TAX<br>RATE (mills) |                    | ON-BUSINESS<br>REDIT FACTOR | OWNER OCCUPANCY<br>CREDIT FACTOR |
| IMPR                              | 5 20,330.00<br>\$ 9,080.00<br>5 29,410.00 | \$ 7,120.00<br>\$ 3,180.00<br>\$ 10,300.00 | 64.700000         | 41.632597                     |                    | 0.086071                    | 0.021518                         |
|                                   |                                           |                                            |                   |                               |                    |                             |                                  |