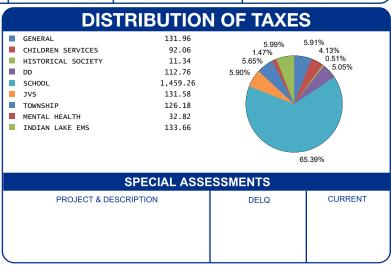

| XES                              |
|-----------------------------------------------------------------|----------------------------------|
| GROSS REAL ESTATE TAXES<br>TAX REDUCTION<br>NON-BUSINESS CREDIT | 3,794.66<br>-1,352.88<br>-210.16 |
| HALF YEAR AMOUNT DUE                                            | 1,115.81                         |
| FULL YEAR AMOUNT DUE                                            | 2,231.62                         |
|                                                                 |                                  |
|                                                                 |                                  |
|                                                                 |                                  |



OFFICE HOURS MONDAY - FRIDAY 8:00 AM TO 4:30 PM PHONE: 937-599-7223



## **RHONDA K. STAFFORD LOGAN COUNTY TREASURER** 100 SOUTH MADRIVER STREET, STE 104 **BELLEFONTAINE, OH 43311**



43-005-17-08-013-000

00003-CITIZENS FEDERAL

12725 US HIGHWAY 36 MARYSVILLE OH 43040-9413

WOOLUM WILLIAM ARTHUR ETUX & KAREN K

Generated: 1/9/2025 8:20:20 AM

| <del>-10-000</del>      | - 17 -00-0 13-000   | J3-17-00-013-000 |  |  |  |
|-------------------------|---------------------|------------------|--|--|--|
| HALF YEAR               | \$ 1,115.81         |                  |  |  |  |
| BILL: 024656-1          | 回货用<br>7.9 元<br>回次4 | COUNTY           |  |  |  |
| FULL YEAR<br>AMOUNT DUE | \$ 2,231.62         | Z                |  |  |  |
|                         |                     | LOGAN