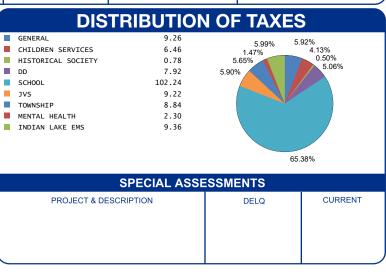

--------------------------------------------|--------------------------------------|
| GROSS REAL ESTATE TAXES TAX REDUCTION NON-BUSINESS CREDIT DELQ. REAL ESTATE | 265.92<br>-94.80<br>-14.74<br>744.70 |
| HALF YEAR AMOUNT DUE                                                        | 822.89                               |
| FULL YEAR AMOUNT DUE                                                        | 901.08                               |
|                                                                             |                                      |
|                                                                             |                                      |
|                                                                             |                                      |



OFFICE HOURS MONDAY - FRIDAY 8:00 AM TO 4:30 PM PHONE: 937-599-7223



RHONDA K. STAFFORD LOGAN COUNTY TREASURER 100 SOUTH MADRIVER STREET, STE 104 BELLEFONTAINE, OH 43311



| PARCEL NUMBER<br>43-005-18-02-016-000 |