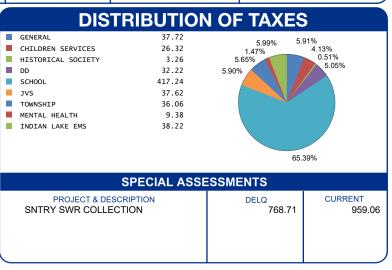

| CALCULATION OF                                                                                                                                                  | TAXES                                                           | DIS                                                                                               | STRIBUTIO                                                                    | N OF          |
|-----------------------------------------------------------------------------------------------------------------------------------------------------------------|-----------------------------------------------------------------|---------------------------------------------------------------------------------------------------|------------------------------------------------------------------------------|---------------|
| GROSS REAL ESTATE TAXES TAX REDUCTION NON-BUSINESS CREDIT SPECIAL ASSESSMENT DELQ. REAL ESTATE DELQ. SPECIAL ASSESS.  HALF YEAR AMOUNT DUE FULL YEAR AMOUNT DUE | 1,085.04<br>-386.86<br>-60.14<br>959.06<br>742.96<br>768.71<br> | GENERAL CHILDREN SERVICES HISTORICAL SOCIETY DD SCHOOL JVS TOWNSHIP MENTAL HEALTH INDIAN LAKE EMS | 37.72<br>26.32<br>3.26<br>32.22<br>417.24<br>37.62<br>36.06<br>9.38<br>38.22 | 5.6·<br>5.90% |
|                                                                                                                                                                 |                                                                 |                                                                                                   | SPECIAL ASS                                                                  | ESSME         |
|                                                                                                                                                                 |                                                                 | PROJECT &<br>SNTRY SWR COL                                                                        | DESCRIPTION<br>LECTION                                                       |               |