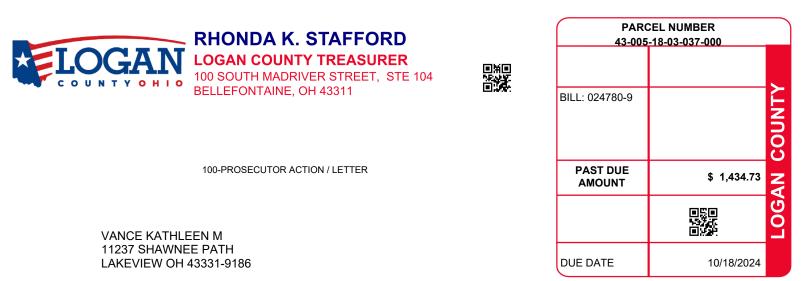

REAL ESTATE TAX BILL DELINQUENT 2023

CURRENT

DELINQUENT 2023 PAST DUE

VANCE KATHLEEN M

11237 SHAWNEE PATH LAKEVIEW OH 43331-9186

SPECIAL ASSESSMENTS

DELQ

**PROJECT & DESCRIPTION** 

| PARCEL NUMBER LE                     |                                    | GAL OWNER LEGAL DESCRIPTION |             |                              | PROPERTY ADDRESS |                    |                |                  |  |
|--------------------------------------|------------------------------------|-----------------------------|-------------|------------------------------|------------------|--------------------|----------------|------------------|--|
| 43-005-18-03-037-00                  | 005-18-03-037-000 VANCE KATHLEEN M |                             | 2764 1933   |                              |                  | SHAWNEE PATH       |                |                  |  |
|                                      |                                    |                             |             |                              |                  |                    |                |                  |  |
|                                      |                                    |                             | Residential |                              |                  |                    |                |                  |  |
| BILL NUMBER HOMESTEAD / CAUV SAVINGS |                                    | ACRES                       |             |                              | TAX DISTRICT     |                    |                |                  |  |
| 024780-9                             |                                    |                             | 0.0000      |                              |                  | 43 STOKES TWP ILSD |                |                  |  |
|                                      |                                    |                             |             |                              |                  |                    |                |                  |  |
| APPRAISED                            |                                    | ASSESSED VALUE              | TAX RATE    | EFFECTIVE TAX                |                  | N-BUSINESS         |                | NER OCCUPANCY    |  |
|                                      | WILD'L                             | (35% OF MARKET)             |             | RATE (mills)                 | CR               | EDIT FACTOR        | <b>ξ</b> (     | CREDIT FACTOR    |  |
| LAND                                 | \$ 10,170.00                       | \$ 3,560.00                 |             |                              |                  |                    |                |                  |  |
| IMPR \$ 0.00                         |                                    | \$ 0.00                     | 64.100000   | 40.919459                    |                  | 0.086960           |                | 0.021740         |  |
| TOTAL                                | \$ 10,170.00                       | \$ 3,560.00                 |             |                              |                  |                    |                |                  |  |
|                                      |                                    |                             |             | פוח                          | TDI              |                    |                | VES              |  |
| CALCULATION OF TAXES                 |                                    |                             |             | DISTRIBUTION OF TAXES        |                  |                    |                |                  |  |
| DELQ. REAL ESTATE                    |                                    |                             | 1,434.73    | GENERAL<br>CHILDREN SERVICES |                  | 8.00<br>5.60       | 6.04           | % 6.01%<br>4.21% |  |
|                                      |                                    |                             |             | HISTORICAL SOCIETY           |                  | 0.70               | 1.50%<br>5.74% | 0.53%            |  |
|                                      |                                    |                             |             | DD                           |                  |                    | 6.00%          | 5.17%            |  |
| PAST DUE AMOUNT 1                    |                                    |                             |             | SCHOOL                       |                  | 86.18<br>7.98      |                |                  |  |
|                                      |                                    |                             | 1,434.73    | JVS<br>TOWNSHIP              | 7.98             |                    |                |                  |  |
|                                      |                                    |                             |             | MENTAL HEALTH                |                  | 2.00               |                |                  |  |
|                                      |                                    |                             |             | INDIAN LAKE EMS              |                  | 8.04               |                |                  |  |
|                                      |                                    |                             |             |                              |                  |                    |                |                  |  |
|                                      |                                    |                             |             |                              |                  |                    |                | 64.79%           |  |