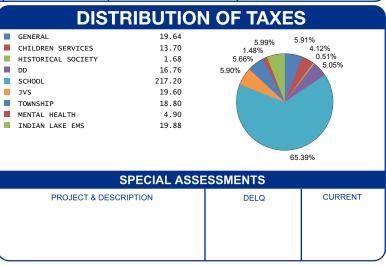

| AXES                                  |
|-----------------------------------------------------------------------------|---------------------------------------|
| GROSS REAL ESTATE TAXES TAX REDUCTION NON-BUSINESS CREDIT DELQ. REAL ESTATE | 564.82<br>-201.38<br>-31.28<br>184.16 |
| HALF YEAR AMOUNT DUE                                                        | 350.24                                |
| FULL YEAR AMOUNT DUE                                                        | 516.32                                |
|                                                                             |                                       |
|                                                                             |                                       |



OFFICE HOURS MONDAY - FRIDAY 8:00 AM TO 4:30 PM PHONE: 937-599-7223



## **RHONDA K. STAFFORD LOGAN COUNTY TREASURER** 100 SOUTH MADRIVER STREET, STE 104 **BELLEFONTAINE, OH 43311**



66-CHRONIC RETURNS

13610 BLUE JACKET PATH LAKEVIEW OH 43331-9223

KOHLRIESER SHAWNA L Generated: 1/9/2025 8:20:20 AM

| PARCEL NUMBER<br>43-005-18-04-036-000 |                         |        |  |  |  |
|---------------------------------------|-------------------------|--------|--|--|--|
| HALF YEAR                             | \$ 350.24               |        |  |  |  |
| BILL: 024819-5                        | 마상(B)<br>2018년<br>미강(2) | COUNTY |  |  |  |
| FULL YEAR<br>AMOUNT DUE               | \$ 516.32               | Z      |  |  |  |
|                                       |