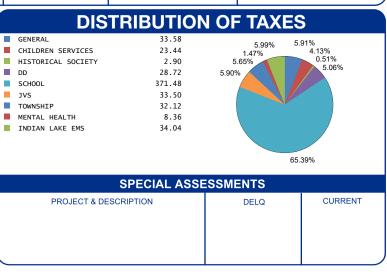

ON-BUSINESS CREDIT DELQ. REAL ESTATE | 966.02<br>-344.38<br>-53.50<br>661.52 |
| HALF YEAR AMOUNT DUE                                                        | 945.59                                |
| FULL YEAR AMOUNT DUE                                                        | 1,229.66                              |
|                                                                             |                                       |
|                                                                             |                                       |
|                                                                             |                                       |
|                                                                             |                                       |



**OFFICE HOURS MONDAY - FRIDAY 8:00 AM TO 4:30 PM PHONE: 937-599-7223** 



## RHONDA K. STAFFORD LOGAN COUNTY TREASURER 100 SOUTH MADRIVER STREET, STE 104 BELLEFONTAINE, OH 43311



| PARCEL NUMBER<br>43-005-18-07-007-000 |                                                                                |        |  |  |  |
|---------------------------------------|--------------------------------------------------------------------------------|--------|--|--|--|
| HALF YEAR                             | \$ 945.59                                                                      |        |  |  |  |
| BILL: 024881-5                        | B 25 2 2 2 2 2 2 2 2 2 2 2 2 2 2 2 2 2 2                                       | COUNTY |  |  |  |
| FULL YEAR<br>AMOUNT DUE               | \$ 1,229.