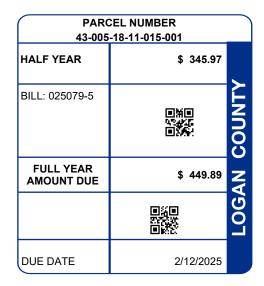

MABRY DANIEL LEE 11105 BIG BEAR PATH LAKEVIEW OH 43331-9250

| PARCEL NUMBER                                                                        |                                     | EGAL OWNER I                            |                                       | GAL DESCRIPTION                                                           |                               | PROPERTY ADDRESS                                       |                                              |  |
|--------------------------------------------------------------------------------------|-------------------------------------|-----------------------------------------|---------------------------------------|---------------------------------------------------------------------------|-------------------------------|--------------------------------------------------------|----------------------------------------------|--|
| 43-005-18-11-015-001 MAE                                                             |                                     | RY DANIEL LEE                           | 2704 604                              |                                                                           |                               | TECUMSEH PATH                                          |                                              |  |
|                                                                                      |                                     |                                         | Residential                           |                                                                           |                               |                                                        |                                              |  |
| BILL NUMBER                                                                          | HOMESTE                             | HOMESTEAD / CAUV SAVINGS                |                                       | ACRES                                                                     |                               | TAX DISTRICT                                           |                                              |  |
| 025079-5                                                                             |                                     |                                         | 0.0000                                |                                                                           |                               | 43 STOKES TWP ILSD                                     |                                              |  |
| APPRAISED VALUE                                                                      |                                     | ASSESSED VALUE<br>(35% OF MARKET)       | TAX RATE                              | EFFECTIVE TAX<br>RATE (mills)                                             | NON-BUSINESS<br>CREDIT FACTOR |                                                        | OWNER OCCUPANCY<br>CREDIT FACTOR             |  |
| IMPR                                                                                 | 15,040.00<br>\$ 580.00<br>15,620.00 | \$ 5,260.00<br>\$ 200.00<br>\$ 5,460.00 | 64.700000                             | 41.632597                                                                 |                               | 0.086071                                               | 0.021518                                     |  |
| CALC                                                                                 |                                     | DISTRIBUTION OF TAXES                   |                                       |                                                                           |                               |                                                        |                                              |  |
| GROSS REAL ESTATE TAXES<br>TAX REDUCTION<br>NON-BUSINESS CREDIT<br>DELQ. REAL ESTATE |                                     |                                         | 353.36<br>-125.96<br>-19.56<br>242.05 | GENERAL<br>CHILDREN SERVICES<br>HISTORICAL SOCIETY<br>DD<br>SCHOOL<br>1VS |                               | 12.30<br>8.58<br>1.06<br>10.50 5.89<br>135.90<br>12.24 | 5.99% 5.92%<br>1.47% 4.13%<br>0.51%<br>5.05% |  |
| HALF YEAR AMOUNT DUE                                                                 |                                     |                                         | 345.97                                | TOWNSHIP<br>MENTAL HEALTH                                                 |                               | 11.74                                                  |                                              |  |
| FULL YEAR AMOUNT DUE                                                                 |                                     |                                         | 449.89                                | INDIAN LAKE EMS                                                           |                               | 12.46                                                  |                                              |  |
|                                                                                      |                                     |                                         |                                       |                                                                           |                               |                                                        |                                              |  |