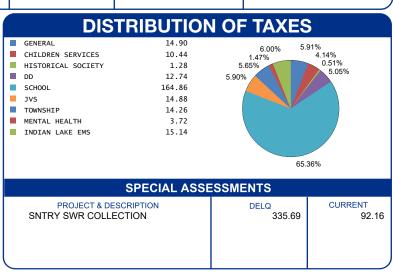

| CALCULATION OF TAXES                                                                                                                        | S                                                                 |
|---------------------------------------------------------------------------------------------------------------------------------------------|-------------------------------------------------------------------|
| GROSS REAL ESTATE TAXES TAX REDUCTION NON-BUSINESS CREDIT OWNER OCCUPANCY CREDIT SPECIAL ASSESSMENT DELQ. REAL ESTATE DELQ. SPECIAL ASSESS. | 430.26<br>-153.40<br>-23.82<br>-0.82<br>92.16<br>293.63<br>335.69 |
| HALF YEAR AMOUNT DUE                                                                                                                        | 801.51                                                            |
| FULL YEAR AMOUNT DUE                                                                                                                        | 973.70                                                            |
|                                                                                                                                             |                                                                   |