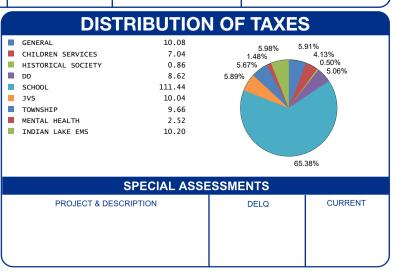

|  |  |  |  |  |  |
|--------------------------------------------------------------------------------------|-----------------------------------------|--|--|--|--|--|--|
| GROSS REAL ESTATE TAXES<br>TAX REDUCTION<br>NON-BUSINESS CREDIT<br>DELQ. REAL ESTATE | 289.86<br>-103.32<br>-16.08<br>1,155.31 |  |  |  |  |  |  |
| HALF YEAR AMOUNT DUE                                                                 | 1,240.54                                |  |  |  |  |  |  |
| FULL YEAR AMOUNT DUE                                                                 | 1,325.77                                |  |  |  |  |  |  |
|                                                                                      |                                         |  |  |  |  |  |  |



OFFICE HOURS MONDAY - FRIDAY 8:00 AM TO 4:30 PM PHONE: 937-599-7223



## RHONDA K. STAFFORD LOGAN COUNTY TREASURER 100 SOUTH MADRIVER STREET, STE 104 BELLEFONTAINE, OH 43311



100-PROSECUTOR ACTION / LETTER

METCALF WILLIAM A ETAL & APRIL BURKE 2736 SPRINGFIELD XENIA RD SPRINGFIELD OH 45506-3918

Generated: 1/9/2025 8:20:26 AM