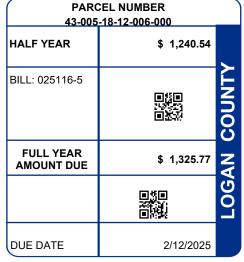

| PARCEL NUMBER         |     | LEGAL OWNER                             |                                       | LEGAL DESCRIPTION |                               |                    | PROPERTY ADDRESS           |                                  |
|-----------------------|-----|-----------------------------------------|---------------------------------------|-------------------|-------------------------------|--------------------|----------------------------|----------------------------------|
| 43-005-18-12-006-000  |     | METCALF WILLIAM A ETAL &<br>APRIL BURKE |                                       | 2704 461          |                               | BIG BEAR PATH      |                            |                                  |
|                       |     |                                         |                                       | Residential       |                               |                    |                            |                                  |
| BILL NUMBER           |     | HOMESTEAD / CAUV SAVINGS                |                                       | ACRES             |                               | TAX DISTRICT       |                            |                                  |
| 025116-5              |     |                                         |                                       | 0.0000            |                               | 43 STOKES TWP ILSD |                            |                                  |
| APPRAISED VA          |     | JE                                      | ASSESSED VALUE<br>(35% OF MARKET)     | TAX RATE          | EFFECTIVE TAX<br>RATE (mills) |                    | ON-BUSINESS<br>EDIT FACTOR | OWNER OCCUPANCY<br>CREDIT FACTOR |
| LAND<br>IMPR<br>TOTAL | , ( | 790.00<br>\$ 0.00<br>790.00             | \$ 4,480.00<br>\$ 0.00<br>\$ 4,480.00 | 64.700000         | 41.632597                     |                    | 0.086071                   | 0.021518                         |

| CALCULATION OF TAXES                                                                 |                                         |  |  |  |  |  |  |
|--------------------------------------------------------------------------------------|-----------------------------------------|--|--|--|--|--|--|
| GROSS REAL ESTATE TAXES<br>TAX REDUCTION<br>NON-BUSINESS CREDIT<br>DELQ. REAL ESTATE | 289.86<br>-103.32<br>-16.08<br>1,155.31 |  |  |  |  |  |  |
| HALF YEAR AMOUNT DUE                                                                 | 1,240.54                                |  |  |  |  |  |  |
| FULL YEAR AMOUNT DUE                                                                 | 1,325.77                                |  |  |  |  |  |  |
|                                                                                      |                                         |  |  |  |  |  |  |