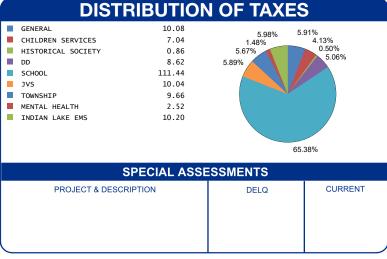

| PARCEL NUMBER           |        | LEGAL OWNER                             |                                       | LEGAL DESCRIPTION |                               |                               | PROPERTY ADDRESS   |                                  |
|-------------------------|--------|-----------------------------------------|---------------------------------------|-------------------|-------------------------------|-------------------------------|--------------------|----------------------------------|
| 43-005-18-12-007-000    |        | METCALF WILLIAM A ETAL &<br>APRIL BURKE |                                       | 2704 460          |                               |                               | BIG BEAR PATH      |                                  |
|                         |        |                                         |                                       | Residential       |                               |                               |                    |                                  |
| BILL NUMBER             |        | HOMESTEAD / CAUV SAVINGS                |                                       | ACRES             |                               |                               | TAX DISTRICT       |                                  |
| 025117-3                |        |                                         |                                       | 0.0000            |                               |                               | 43 STOKES TWP ILSD |                                  |
| APPRAISED VA            |        | .UE ASSESSED VALUE (35% OF MARKET)      |                                       | TAX RATE          | EFFECTIVE TAX<br>RATE (mills) | NON-BUSINESS<br>CREDIT FACTOR |                    | OWNER OCCUPANCY<br>CREDIT FACTOR |
| IMPR                    |        | 2,790.00<br>\$ 0.00<br>2,790.00         | \$ 4,480.00<br>\$ 0.00<br>\$ 4,480.00 | 64.700000         | 41.632597                     | 0.086071                      |                    | 0.021518                         |
| C                       | JLATIO | N OF TAXES                              | DISTRIBUTION OF TAXES                 |                   |                               |                               |                    |                                  |
| GROSS REAL ESTATE TAXES |        |                                         |                                       | 289.86            | GENERAL CHILDREN SERVICES     |                               | 10.08<br>7.04      | 5.98% 5.91%<br>1.48% 4.13%       |