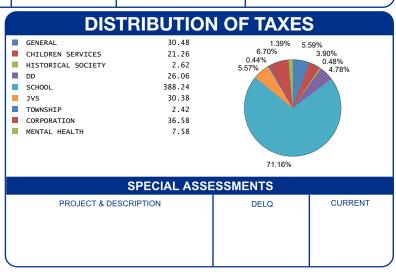

| 0.020867                         |

| CALCULATION OF TAX                                                          | KES                                     |
|-----------------------------------------------------------------------------|-----------------------------------------|
| GROSS REAL ESTATE TAXES TAX REDUCTION NON-BUSINESS CREDIT DELQ. REAL ESTATE | 980.08<br>-384.84<br>-49.62<br>1,696.83 |
| HALF YEAR AMOUNT DUE                                                        | 1,969.64                                |
| FULL YEAR AMOUNT DUE                                                        | 2,242.45                                |
|                                                                             |                                         |

\$ 38,680.00



DUE DATE

OFFICE HOURS MONDAY - FRIDAY 8:00 AM TO 4:30 PM PHONE: 937-599-7223



**TOTAL** 

## RHONDA K. STAFFORD LOGAN COUNTY TREASURER 100 SOUTH MADRIVER STREET, STE 104 BELLEFONTAINE, OH 43311



#ALF YEAR \$ 1,969.64

BILL: 002517-2

FULL YEAR AMOUNT DUE \$ 2,242.45

2/12/2025

PARCEL NUMBER

100-PROSECUTOR ACTION / LETTER

\$ 13,540.00

GUDGER KELLY D 1001 W CHILLICOTHE AVE BELLEFONTAINE OH 43311-1011

Generated: 1/9/2025 8:18:42 AM