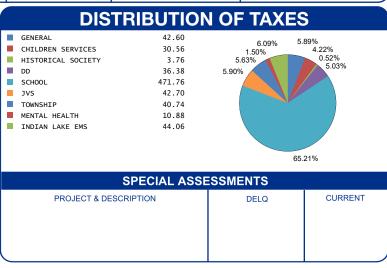

|                                         |  |  |  |  |  |
|----------------------------------------------------------------------------------|-----------------------------------------|--|--|--|--|--|
| GROSS REAL ESTATE TAXES TAX REDUCTION NON-BUSINESS CREDIT OWNER OCCUPANCY CREDIT | 1,259.70<br>-449.12<br>-69.76<br>-17.38 |  |  |  |  |  |
| HALF YEAR AMOUNT DUE                                                             | 361.72                                  |  |  |  |  |  |
| FULL YEAR AMOUNT DUE                                                             | 723.44                                  |  |  |  |  |  |
|                                                                                  |                                         |  |  |  |  |  |



OFFICE HOURS MONDAY - FRIDAY 8:00 AM TO 4:30 PM PHONE: 937-599-7223



## **RHONDA K. STAFFORD LOGAN COUNTY TREASURER** 100 SOUTH MADRIVER STREET, STE 104 **BELLEFONTAINE, OH 43311**



43-005-18-14-002-000 **HALF YEAR** BILL: 025205-6

**FULL YEAR** \$ 723.44 **AMOUNT DUE** 

PARCEL NUMBER

\$ 361.72

55-MOBILE/REAL

**RALSTON DENISE** 13924 BLUE JACKET PATH LAKEVIEW OH 43331-9223

Generated: 1/9/2025 8:20:26 AM

2/12/2025 DUE DATE