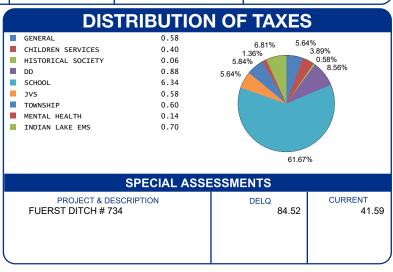

| CALCULATION OF                   | F TAXES        |
|----------------------------------|----------------|
| GROSS REAL ESTATE TAXES          | 14.96          |
| TAX REDUCTION SPECIAL ASSESSMENT | -4.68<br>41.59 |
| DELQ. REAL ESTATE                | 54.40          |
| DELQ. SPECIAL ASSESS.            | 84.52          |
| HALF YEAR AMOUNT DUE             | 164.86         |
| FULL YEAR AMOUNT DUE             | 190.79         |
|                                  |                |
|                                  |                |
|                                  |                |
|                                  |                |
|                                  |                |
|                                  |                |