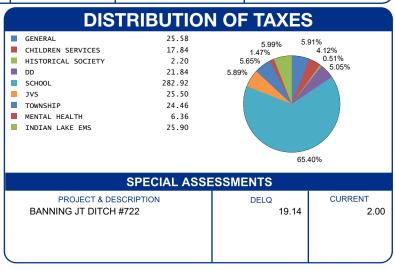

| CALCULATION O                                                                                                        | DISTRIBUTI                                               |                                                                     |                                                                     |
|----------------------------------------------------------------------------------------------------------------------|----------------------------------------------------------|---------------------------------------------------------------------|---------------------------------------------------------------------|
| GROSS REAL ESTATE TAXES TAX REDUCTION NON-BUSINESS CREDIT SPECIAL ASSESSMENT DELQ. REAL ESTATE DELQ. SPECIAL ASSESS. | 735.60<br>-262.26<br>-40.74<br>2.00<br>1,648.11<br>19.14 | GENERAL CHILDREN SERVICES HISTORICAL SOCIETY DD SCHOOL JVS TOWNSHIP | 25.58<br>17.84<br>2.20<br>21.84<br>282.92<br>25.50<br>24.44<br>6.38 |
| HALF YEAR AMOUNT DUE                                                                                                 | 1,884.55                                                 | INDIAN LAKE EMS                                                     | 25.90                                                               |
| FULL YEAR AMOUNT DUE                                                                                                 | 2,101.85                                                 |                                                                     |                                                                     |
|                                                                                                                      |                                                          | SPECIAI                                                             |                                                                     |
|                                                                                                                      |                                                          | PROJECT & DESCRIPTION BANNING JT DITCH #722                         |                                                                     |