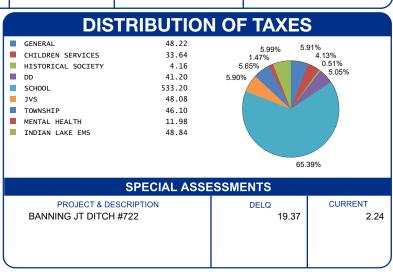

| CALCULATION OF TA       | XES      |
|-------------------------|----------|
| GROSS REAL ESTATE TAXES | 1,386.60 |
| TAX REDUCTION           | -494.34  |
| NON-BUSINESS CREDIT     | -76.84   |
| SPECIAL ASSESSMENT      | 2.24     |
| DELQ. REAL ESTATE       | 3,105.96 |
| DELQ. SPECIAL ASSESS.   | 19.37    |
| HALF YEAR AMOUNT DUE    | 3,534.16 |
| FULL YEAR AMOUNT DUE    | 3.942.99 |
| FOLL TEAR AMOUNT DUE    | 3,942.98 |
|                         |          |
|                         |          |