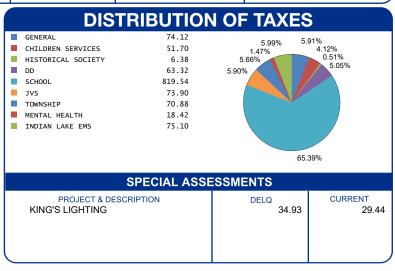

| CALCULATION OF TA                                                                                                    | XES                                                          |
|----------------------------------------------------------------------------------------------------------------------|--------------------------------------------------------------|
| GROSS REAL ESTATE TAXES TAX REDUCTION NON-BUSINESS CREDIT SPECIAL ASSESSMENT DELQ. REAL ESTATE DELQ. SPECIAL ASSESS. | 2,131.26<br>-759.86<br>-118.04<br>29.44<br>1,459.41<br>34.93 |
| HALF YEAR AMOUNT DUE                                                                                                 | 2,135.74                                                     |
| FULL YEAR AMOUNT DUE                                                                                                 | 2,777.14                                                     |
|                                                                                                                      |                                                              |
|                                                                                                                      |                                                              |