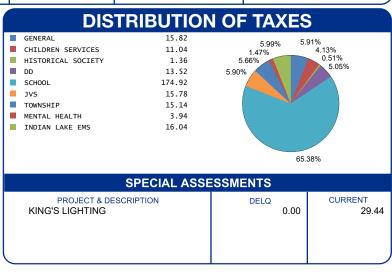

| CALCULATION O                                                                | F TAXES                              |
|------------------------------------------------------------------------------|--------------------------------------|
| GROSS REAL ESTATE TAXES TAX REDUCTION NON-BUSINESS CREDIT SPECIAL ASSESSMENT | 454.92<br>-162.16<br>-25.20<br>29.44 |
| HALF YEAR AMOUNT DUE                                                         | 148.50                               |
| FULL YEAR AMOUNT DUE                                                         | 297.00                               |
|                                                                              |                                      |
|                                                                              |                                      |