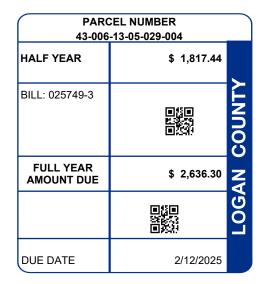

HARMON SHELLEY R 8976 SHORELINE DR LAKEVIEW OH 43331-9794

| PARCEL NUMBER                                                                                                  | LEGAL OWNER                      |                                             | LEGAL DESCRIPTION                                   |                                                                                       | PF                                                            | PROPERTY ADDRESS                 |                                           |  |
|----------------------------------------------------------------------------------------------------------------|----------------------------------|---------------------------------------------|-----------------------------------------------------|---------------------------------------------------------------------------------------|---------------------------------------------------------------|----------------------------------|-------------------------------------------|--|
| 43-006-13-05-029-004                                                                                           | HARMON SHELLEY R                 |                                             | 4154 3B                                             |                                                                                       | 8976 SHORE                                                    | 8976 SHORELINE DR                |                                           |  |
|                                                                                                                |                                  |                                             | Residential                                         |                                                                                       |                                                               |                                  |                                           |  |
| BILL NUMBER HOMESTEAD / CAUV SAVINGS                                                                           |                                  | ACRES                                       |                                                     |                                                                                       | TAX DISTRICT                                                  |                                  |                                           |  |
| 025749-3                                                                                                       |                                  |                                             | 0.0000                                              |                                                                                       | 43 5                                                          | 43 STOKES TWP ILSD               |                                           |  |
| APPRAISED VALUE                                                                                                |                                  | ASSESSED VALUE<br>(35% OF MARKET)           | TAX RATE                                            | EFFECTIVE TAX<br>RATE (mills)                                                         | NON-BUSINES<br>CREDIT FACTO                                   |                                  |                                           |  |
| IMPR \$10                                                                                                      | 1,370.00<br>4,570.00<br>5,940.00 | \$ 7,480.00<br>\$ 36,600.00<br>\$ 44,080.00 | 64.700000                                           | 41.632597                                                                             | 0.086071                                                      | 0.021518                         |                                           |  |
| CALCI                                                                                                          | JLATIO                           | N OF TAXES                                  |                                                     | DISTRIBUTION OF TAXES                                                                 |                                                               |                                  |                                           |  |
| GROSS REAL ESTATE TAXES<br>TAX REDUCTION<br>NON-BUSINESS CREDIT<br>OWNER OCCUPANCY CREDIT<br>DELQ. REAL ESTATE |                                  | -1                                          | 2,851.98<br>1,016.80<br>-157.94<br>-39.52<br>998.58 | GENERAL<br>CHILDREN SERVICES<br>HISTORICAL SOCIETY<br>DD<br>SCHOOL<br>JVS<br>TOWNSHIP | 96.42<br>69.20<br>8.54<br>82.38<br>1,067.92<br>96.68<br>92.20 | 6.09%<br>1.51%<br>5.63%<br>5.90% | 1.51%<br>5.63%<br>4.23%<br>0.52%<br>5.03% |  |
|                                                                                                                |                                  | 1,817.44<br>2,636.30                        | 7.44 MENTAL HEALTH 24.66<br>INDIAN LAKE EMS 99.72   |                                                                                       |                                                               |                                  |                                           |  |
|                                                                                                                |                                  |                                             |                                                     |                                                                                       |                                                               |                                  | 65.21%                                    |  |
|                                                                                                                |                                  |                                             |                                                     | SPECIAL ASSESSMENTS                                                                   |                                                               |                                  |                                           |  |
|                                                                                                                |                                  |                                             |                                                     | PROJECT & DESCRIPTION                                                                 |                                                               | DELQ                             | CURRENT                                   |  |
|                                                                                                                |                                  |                                             |                                                     |                                                                                       |                                                               |                                  |                                           |  |