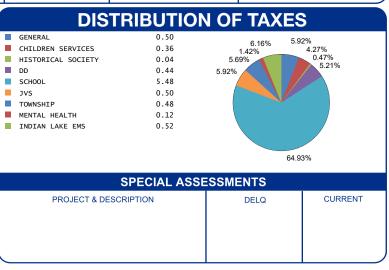

| HALF YEAR AMOUNT DUE                                                        | 4.65                            |
| FULL YEAR AMOUNT DUE                                                        | 8.87                            |
|                                                                             |                                 |
|                                                                             |                                 |
|                                                                             |                                 |
|                                                                             |                                 |
|                                                                             |                                 |



OFFICE HOURS MONDAY - FRIDAY 8:00 AM TO 4:30 PM PHONE: 937-599-7223



RHONDA K. STAFFORD LOGAN COUNTY TREASURER 100 SOUTH MADRIVER STREET, STE 104 BELLEFONTAINE, OH 43311



| PARCEL NUMBER<br>43-006-13-09-026-001 |                       |        |  |  |
|---------------------------------------|-----------------------|--------|--|--|
| HALF YEAR                             | \$ 4.65               |        |  |  |
| BILL: 025854-1                        | 8 (                   | COUNTY |  |  |
| FULL YEAR<br>AMOUNT DUE               | \$ 8.87               | Z      |  |  |
|                                       | 回第回<br>2500:<br>1500: | LOGAN  |  |  |
| DUE DATE                              | 2/12/2025             |        |  |  |

TICE MARK A TRUSTEE 16527 US HIGHWAY 68 KENTON OH 43326