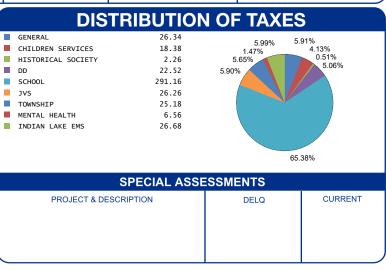

-------------------------------|-----------------------------|
| GROSS REAL ESTATE TAXES TAX REDUCTION NON-BUSINESS CREDIT | 757.12<br>-269.88<br>-41.90 |
| PAYMENTS APPLIED                                          | 204.30                      |
| HALF YEAR AMOUNT DUE                                      | 18.37                       |
| FULL YEAR AMOUNT DUE                                      | 241.04                      |
|                                                           |                             |
|                                                           |                             |
|                                                           |                             |
|                                                           |                             |



OFFICE HOURS MONDAY - FRIDAY 8:00 AM TO 4:30 PM PHONE: 937-599-7223



## RHONDA K. STAFFORD LOGAN COUNTY TREASURER 100 SOUTH MADRIVER STREET, STE 104 BELLEFONTAINE, OH 43311



| PARCEL NUMBER<br>43-016-00-00-014-002 |                           |        |  |  |  |
|---------------------------------------|---------------------------|--------|--|--|--|
| HALF YEAR                             | \$ 18.37                  |        |  |  |  |
| BILL: 026068-7                        | 回貨用<br>36.65.25<br>用36.55 | COUNTY |  |  |  |
| FULL YEAR<br>AMOUNT DUE               | \$ 241.04                 | Z      |  |  |  |
|                                       | 回报日<br>25%改<br>回然的        | LOGAN  |  |  |  |
| DUE DATE                              | 2/12/2025                 |        |  |  |  |

HOF