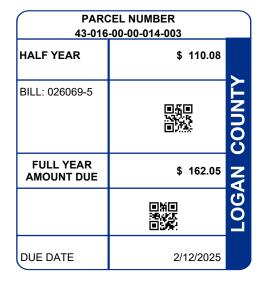

HOFFMAN SETH THOMAS 10508 TOWNSHIP ROAD 84 LAKEVIEW OH 43331-9496

| PARCEL NUMBER                                                                                                                     | LEGAL OWNER                       |                                       | LEGAL DESCRIPTION                                  |                                                                                                        | P                                                             | PROPERTY ADDRESS                     |                         |  |
|-----------------------------------------------------------------------------------------------------------------------------------|-----------------------------------|---------------------------------------|----------------------------------------------------|--------------------------------------------------------------------------------------------------------|---------------------------------------------------------------|--------------------------------------|-------------------------|--|
| 43-016-00-00-014-003                                                                                                              | 00-00-014-003 HOFFMAN SETH THOMAS |                                       | 0002 28-6-8                                        |                                                                                                        | T R 84                                                        | T R 84                               |                         |  |
|                                                                                                                                   |                                   |                                       | Residential                                        |                                                                                                        |                                                               |                                      |                         |  |
| BILL NUMBER HOMESTEAD / CAUV SAVINGS                                                                                              |                                   | ACRES                                 |                                                    |                                                                                                        | TAX DISTRICT                                                  |                                      |                         |  |
| 026069-5                                                                                                                          |                                   |                                       | 1.0000                                             |                                                                                                        | 43                                                            | 43 STOKES TWP ILSD                   |                         |  |
| APPRAISED VA                                                                                                                      | LUE                               | ASSESSED VALUE<br>(35% OF MARKET)     | TAX RATE                                           | EFFECTIVE TAX<br>RATE (mills)                                                                          | NON-BUSINES                                                   |                                      | DCCUPANCY<br>T FACTOR   |  |
| IMPR                                                                                                                              | 7,670.00<br>\$ 0.00<br>7,670.00   | \$ 2,680.00<br>\$ 0.00<br>\$ 2,680.00 | 64.700000                                          | 41.632597                                                                                              | 0.086071                                                      | 0.0                                  | 21518                   |  |
| CALCULATION OF TAXES                                                                                                              |                                   |                                       |                                                    | DISTRIBUTION OF TAXES                                                                                  |                                                               |                                      |                         |  |
| GROSS REAL ESTATE TAX<br>TAX REDUCTION<br>NON-BUSINESS CREDIT<br>SPECIAL ASSESSMENT<br>DELQ. REAL ESTATE<br>DELQ. SPECIAL ASSESS. | ΈS                                |                                       | 173.44<br>-61.86<br>-9.64<br>2.00<br>56.54<br>1.57 | GENERAL<br>CHILDREN SERVICES<br>HISTORICAL SOCIETY<br>DD<br>SCHOOL<br>JVS<br>TOWNSHIP<br>MENTAL HEALTH | 6.02<br>4.20<br>0.52<br>5.14<br>66.68<br>6.00<br>5.78<br>1.50 | 5.98% 5.9<br>1.47%<br>5.67%<br>5.89% | 4.12%<br>0.51%<br>5.04% |  |
| HALF YEAR AMOUNT DUE                                                                                                              |                                   |                                       | 110.08                                             | INDIAN LAKE EMS                                                                                        | 6.10                                                          |                                      |                         |  |
| FULL YEAR AMOUNT DUE                                                                                                              |                                   | 162.05                                | 65.41%                                             |                                                                                                        |                                                               | 11%                                  |                         |  |
|                                                                                                                                   |                                   |                                       |                                                    | SPECIAL ASSESSMENTS                                                                                    |                                                               |                                      |                         |  |
|                                                                                                                                   |                                   |                                       |                                                    | PROJECT & DE<br>CUMMINS DITCH #7                                                                       |                                                               | DELQ<br>1.57                         | CURRENT<br>2.00         |  |